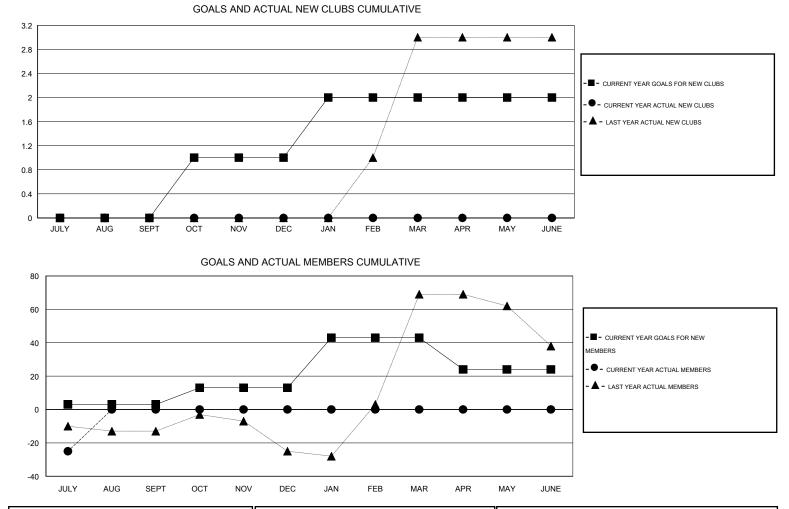

## LOCATION ALABAMA

|               |                  | Clubs            |                  |                  | Members<br>RESULTS FOR 2015-2016 |                    |                                     |                    |                  |  |
|---------------|------------------|------------------|------------------|------------------|----------------------------------|--------------------|-------------------------------------|--------------------|------------------|--|
|               | RESUL            | TS FOR 2015-2016 | i                |                  |                                  |                    |                                     |                    |                  |  |
| QUARTER       | NEW CLUB<br>GOAL | NEW CLUBS        | DROPPED<br>CLUBS | NET<br>GAIN/LOSS | QUARTER                          | NEW MEMBER<br>GOAL | CHARTER AND<br>NEW MEMBERS<br>ADDED | DROPPED<br>MEMBERS | NET<br>GAIN/LOSS |  |
| JULY/AUG/SEPT | 0                | 0                | 2                | -2               | JULY/AUG/SEPT                    | 3                  | 5                                   | 30                 | -25              |  |
| OCT/NOV/DEC   | 1                | 0                | 0                | 0                | OCT/NOV/DEC                      | 10                 | 0                                   | 0                  | 0                |  |
| JAN/FEB/MAR   | 1                | 0                | 0                | 0                | JAN/FEB/MAR                      | 30                 | 0                                   | 0                  | 0                |  |
| APR/MAY/JUNE  | 0                | 0                | 0                | 0                | APR/MAY/JUNE                     | -19                | 0                                   | 0                  | 0                |  |